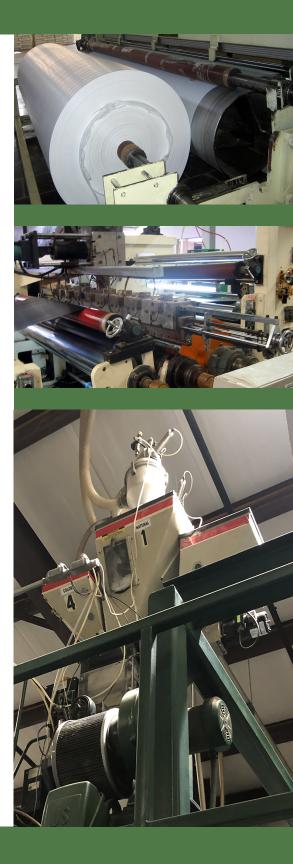

## **COATING & LAMINATING CAPABILITIES**

AlphaProTech offers many options in our manufacturing facilities when it comes to extrusion coating & laminating. We have multiple extrusion lines from 66" up to 122" wide as well as co-extrusion and tandem lines. We can offer you the coating solutions you need as We Have You Covered!

- Widths from 66" up to 122"
- Polypropylene or polyethylene base materials
- Color options as requested
- Single or co-extrusion capabilities
- Coating weights from .35 oz/sq yard to 2.0 oz/sq yard
- Tandem coating available
- UVI, VCI and other additives available
- Finished mill rolls or converted roll lengths are available