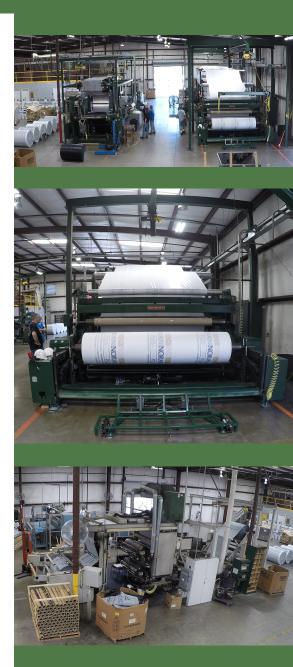

## **PRINTING CAPABILITIES**

AlphaProTech offers many options in our manufacturing facilities when it comes to custom printing. We have multiple print lines from 48" up to 120" wide as well as single color and multiple color lines. We can offer you the printing solutions you need as We Have You Covered!

- Widths from 48" up to 122"
- Single color, 2 color or three color options
- Ink color options as requested
- Corona treatment available
- Flexographic printing with mag back plates
- Finished mill rolls or converted roll lengths are available